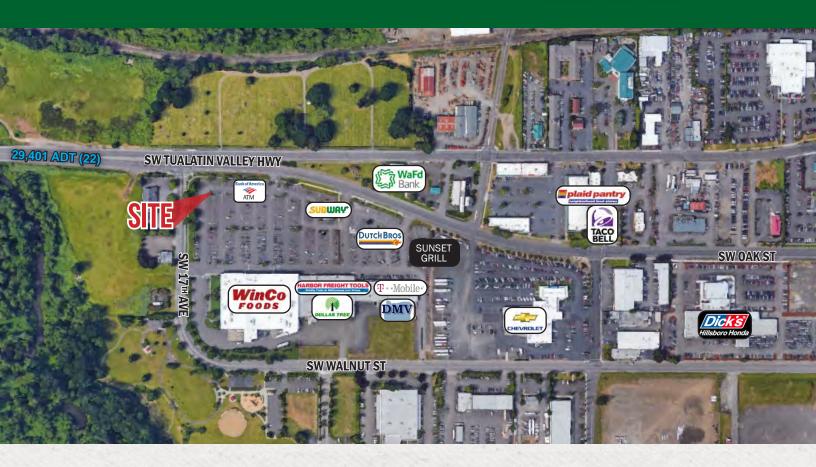

#### LOCATION

1500 SW Oak Street | Hillsboro, Oregon

#### TRAFFIC COUNTS

SW Tualatin Valley Hwy - 29,401 ADT ('22)

#### HIGHLIGHTS

- Located in Hillsboro's Sun West Shopping Center, the pad is situated on the corner by the signalized intersection of Tualatin Valley Hwy and SW 17th Ave.
- Anchored by WinCo Foods with nearby tenants including Dollar Tree, Harbor Freight Tools, T-Mobile, Dutch Bros, Sunset Grill, Subway, Dotty's, Retro Game Trader, Joy Teriyaki and Hillsboro DMV.