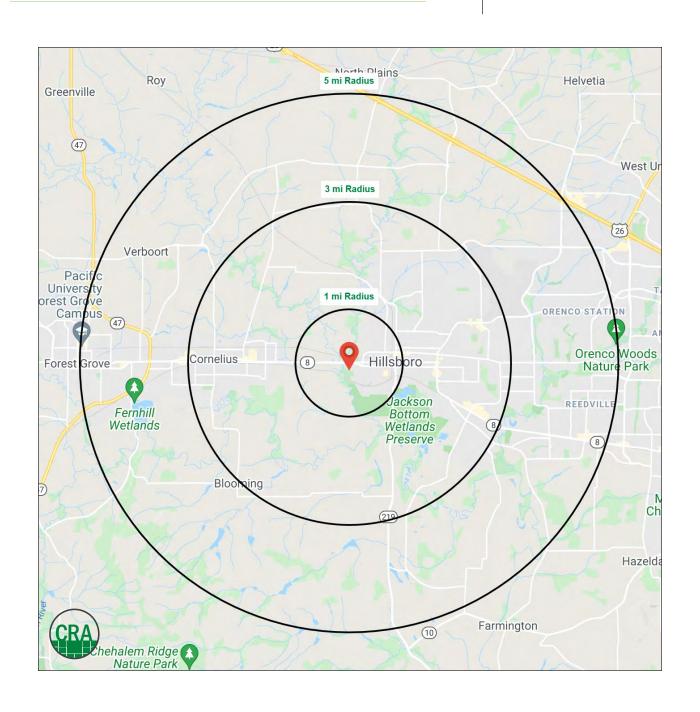

### **DEMOGRAPHIC SUMMARY**

HILLSBORO, OR

| Source: Regis – SitesUSA (2023) | 1 MILE   | 3 MILE    | 5 MILE    |
|---------------------------------|----------|-----------|-----------|
| Estimated Population 2023       | 4,606    | 61,172    | 114,911   |
| Projected Population 2028       | 4,949    | 65,370    | 121,918   |
| Average HH Income               | \$96,071 | \$120,791 | \$132,170 |
| Median Age                      | 35.4     | 35.4      | 35.6      |
| Total Businesses                | 612      | 2,197     | 4,019     |

**61,172**Estimated 2023 Population 3 MILE RADIUS

\$120,791
Average Household Income
3 MILE RADIUS