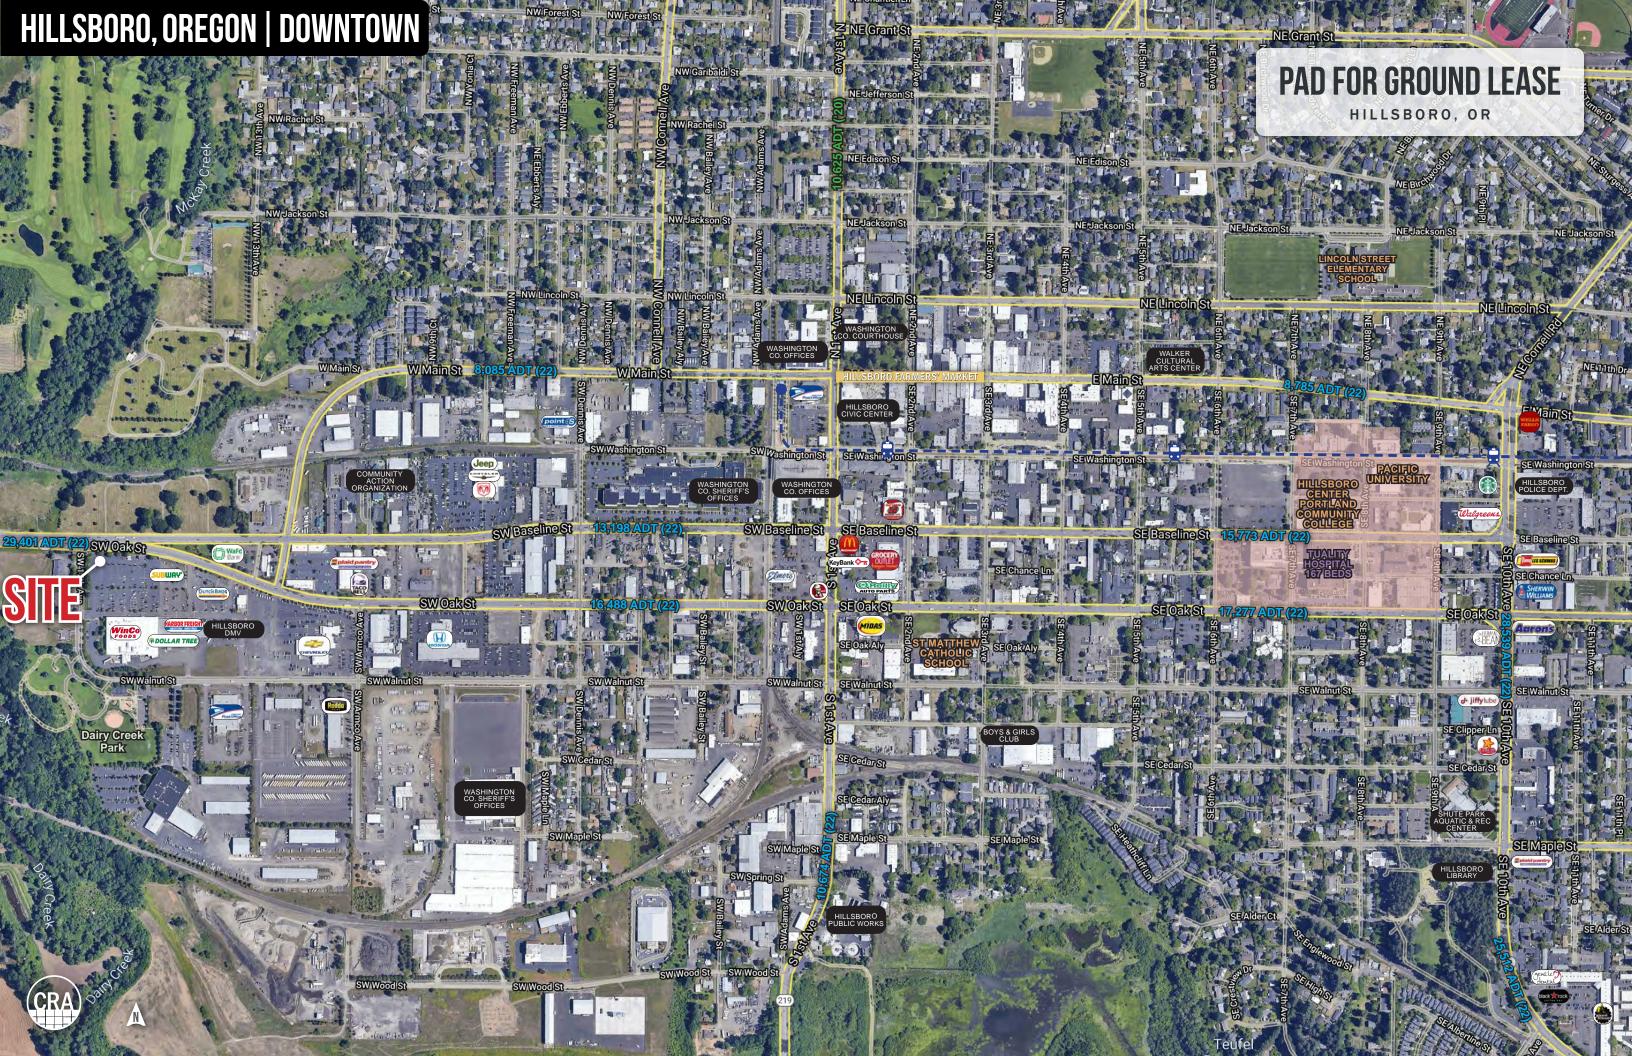

# PAD FOR GROUND LEASE

HILLSBORO, OR

#### LOCATION

1500 SW Oak Street | Hillsboro, Oregon