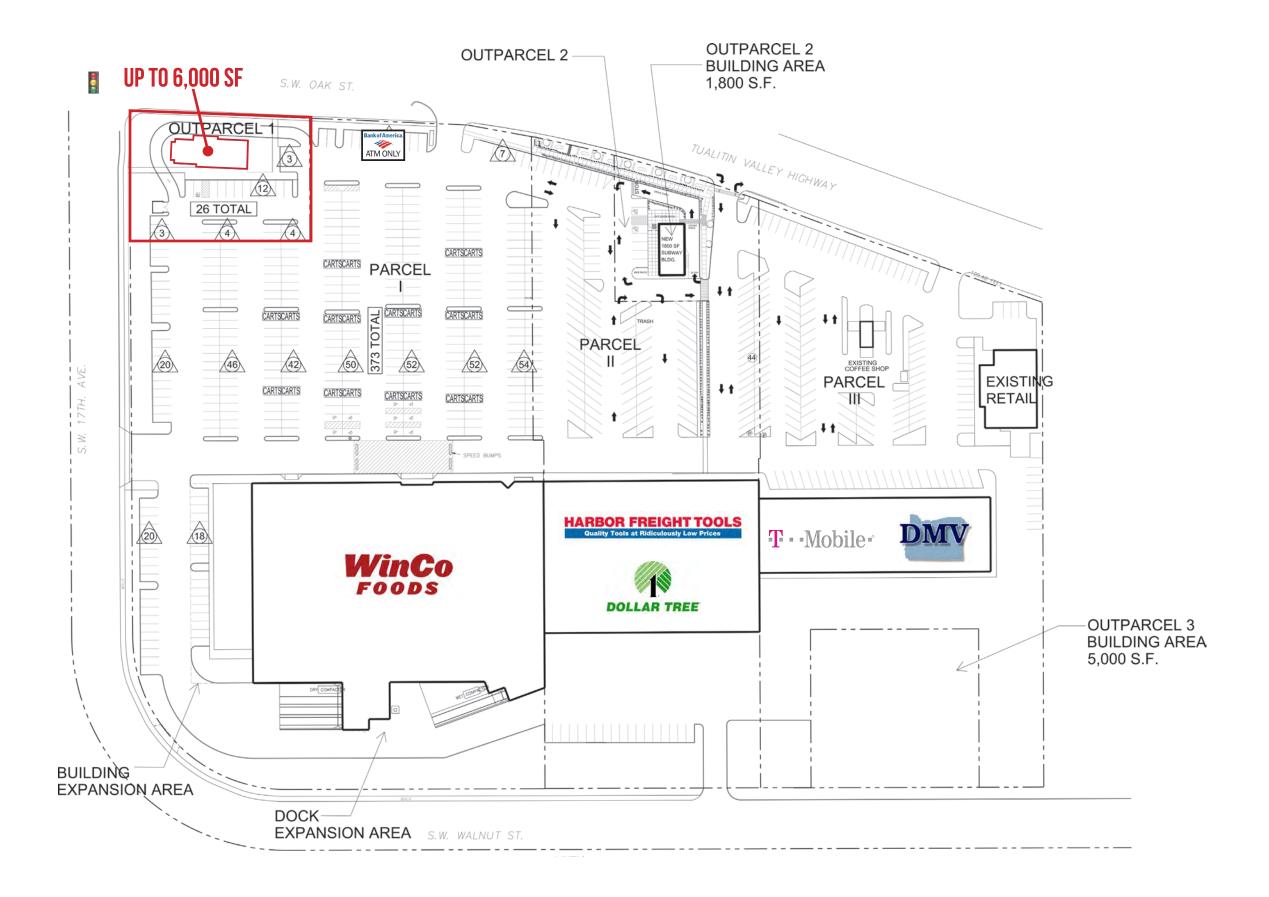

#### **GROUND LEASE**

Price: \$66,000.00/YR

Size: Rights to build up to 6,000 SF pad

building on approximately 30,000 SF

of land.

#### HIGHLIGHTS

- Located in Hillsboro's Sun West Shopping Center, the pad is situated on the corner by the signalized intersection of Tualatin Valley Hwy and SW 17th Ave.
- Anchored by WinCo Foods with nearby tenants including Dollar Tree, Harbor Freight Tools, T-Mobile, Dutch Bros, Sunset Grill, Subway, Dotty's, Retro Game Trader, Joy Teriyaki and Hillsboro DMV.